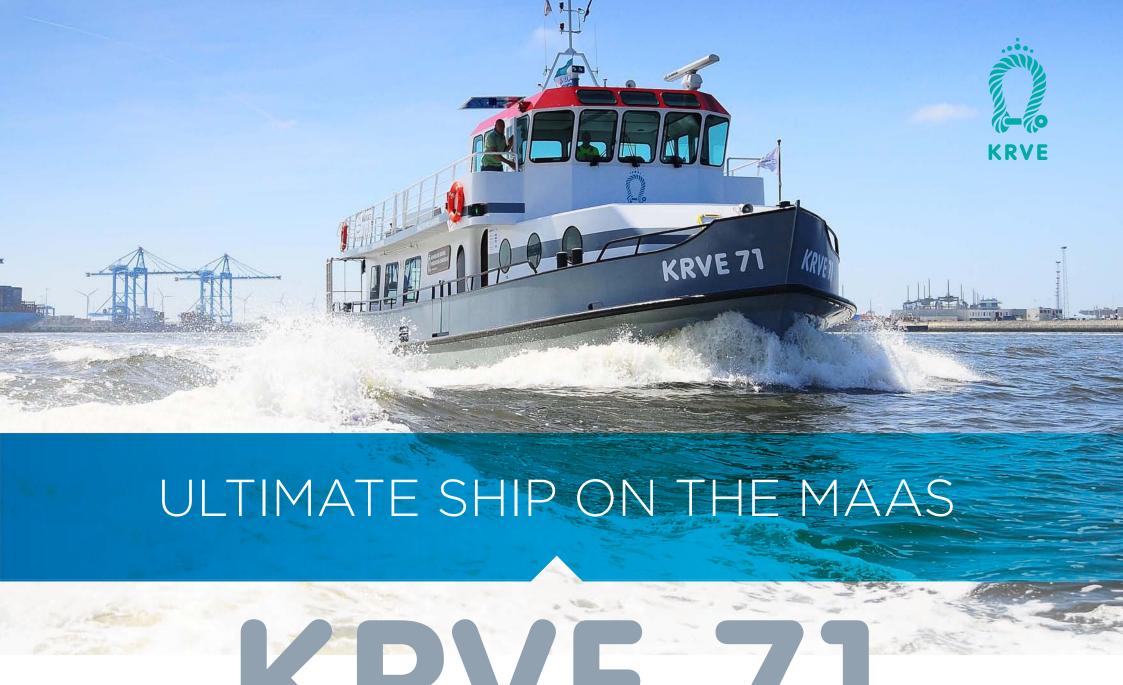

The KRVE 71 is the ultimate ship on the river Maas and will take you wherever you want to go. The most obvious destination is the port of Rotterdam, the home port of the vessel.

board the ship, many culinary options are a vailable: from a simple sandwich lunch to a luxurious dinner, from bar snacks to an elaborate hot and/or cold buffet. Everything is possible aboard the KRVE 71. The catering can be fully tailored to your wishes.

Catch the wind upstairs on the sundeck. Inside, you will find a genuine, U-shaped ship's bar of mahogany. This contributes to an authentic nautical experience.

Step aboard the KRVE 71 and see for yourself!