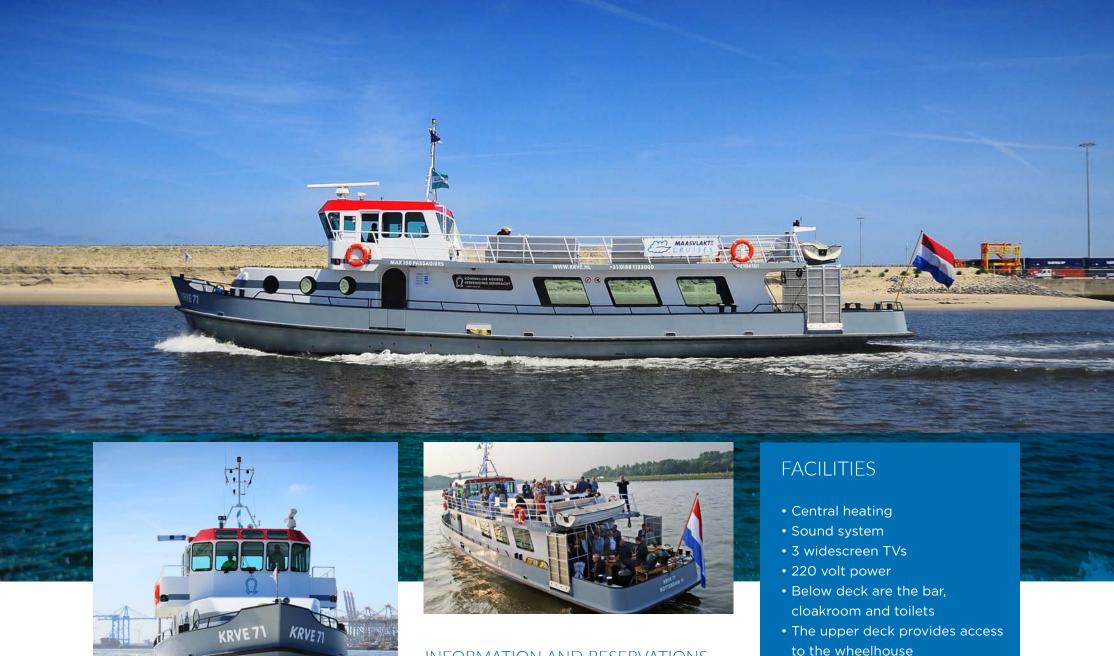

The KRVE 71 is the ultimate ship on the river Maas and will take you wherever you want to go. The most obvious destination is the port of Rotterdam, the home port of the vessel.

board the ship, many culinary options are a vailable: from a simple sandwich lunch to a luxurious dinner, from bar snacks to an elaborate hot and/or cold buffet. Everything is possible aboard the KRVE 71. The catering can be fully tailored to your wishes.

Catch the wind upstairs on the sundeck. Inside, you will find a genuine, U-shaped ship's bar of mahogany. This contributes to an authentic nautical experience.

Step aboard the KRVE 71 and see for yourself!