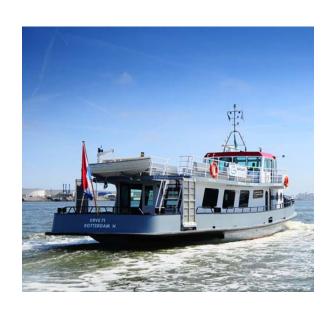

The KRVE 71 is the ultimate ship on the river Maas and will take you wherever you want to go. The most obvious destination is the port of Rotterdam, the home port of the vessel.

board the ship, many culinary options are a vailable: from a simple sandwich lunch to a luxurious dinner, from bar snacks to an elaborate hot and/or cold buffet. Everything is possible aboard the KRVE 71. The catering can be fully tailored to your wishes.

Catch the wind upstairs on the sundeck. Inside, you will find a genuine, U-shaped ship's bar of mahogany. This contributes to an authentic nautical experience.

Step aboard the KRVE 71 and see for yourself!