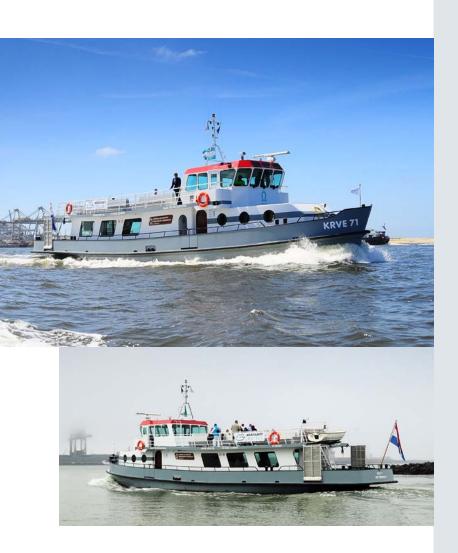

The KRVE 71 is the ultimate ship on the river Maas and will take you wherever you want to go. The most obvious destination is the port of Rotterdam, the home port of the vessel.

board the ship, many culinary options are a vailable: from a simple sandwich lunch to a luxurious dinner, from bar snacks to an elaborate hot and/or cold buffet. Everything is possible aboard the KRVE 71. The catering can be fully tailored to your wishes.

Catch the wind upstairs on the sundeck. Inside, you will find a genuine, U-shaped ship's bar of mahogany. This contributes to an authentic nautical experience.

Step aboard the KRVE 71 and see for yourself!